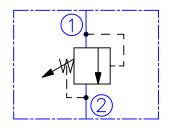

## **OPERATION**

The KP60/... blocks flow from 1 to 2 until sufficient pressure is present at 1 to force the spring-opposed poppet from its seat.

### **SYMBOL**