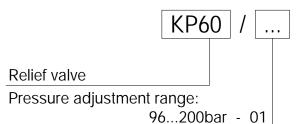

#### **RELIEF VALVE**

KP60/...

List: KP60-1-Oct 2015

# **ORDERING CODE**

211...320bar - 02 30...100 - 03