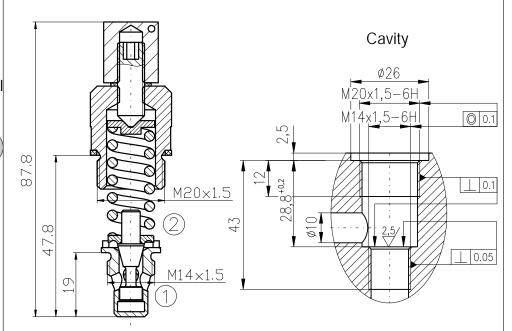

#### **RELIEF VALVE**

KP60/...

List: KP60-1-Oct 2015

### **DESCRIPTION**

A screw-in , cartridge-style , direct-acting , poppet-type , hydraulic relief valve intended for medium flow circuits requiring low internal leakage.

## **OPERATION**

The KP60/... blocks flow from 1 to 2 until sufficient pressure is present at 1 to force the spring-opposed poppet from its seat.

### **DIMENSIONS**



### **SYMBOL**



# **ORDERING CODE**



211...320bar - 02 30...100 - 03

### **TECHNICAL DATA**

| Operating pressure                                  |         | 320bar     |
|-----------------------------------------------------|---------|------------|
| Pressure adjustment range:                          | KP60/01 | 96210 bar  |
|                                                     | KP60/02 | 210320 bar |
|                                                     | KP60/03 | 30100 bar  |
| Rated flow                                          |         | 60l/min    |
| Working liquid-hydraulic oils with characteristics: |         |            |
| -viscosity                                          |         | 10400 cSt  |
| -degree of filtration                               |         | 0,